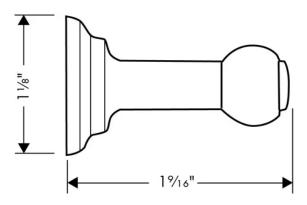

## **SPECIFICATION** SHEET - bathroom accessories

| BRAND:                   | hansgrohe              | Product Photo: |
|--------------------------|------------------------|----------------|
| ORIGIN:                  | Germany                |                |
| SERIES:                  | C bathroom accessories |                |
| PRODUCT<br>DESCRIPTION:  | Single robe hook       |                |
| MODEL No.                | 06096 000              |                |
| FINISH/COLOUR:           | Chrome-plated          |                |
| DIMENSIONS:              |                        |                |
| OPTIONAL MATCHING PARTS: | Alama.                 |                |